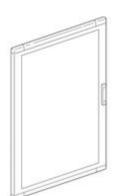

# 94540VE

Glass door for SDX distribution boards 515x700mm

# Brand BTicino Reference Standard CEI EN 61439-1/2 Height 700mm Width 515mm Series Mas 160