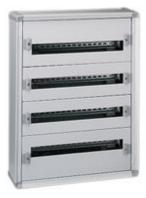

## bticino

SDX-P - plastic wall-mounting distribution board 515x700x145mm complete with panels 96 modules DIN35

### Technical features

| Commercial | data |
|------------|------|
|------------|------|

| Brand              | BTicino          | Minimum quantity | 1             |
|--------------------|------------------|------------------|---------------|
| Reference Standard | CEI EN 61439-1/2 | Sales unit       | 1             |
| Modules            | 96               | EAN code         | 8012199774480 |
| Protection class   | IP43             |                  |               |
| Height             | 700mm            |                  |               |
| Width              | 515mm            |                  |               |
| Depth              | 145mm            |                  |               |
| Series             | Mas 160          |                  |               |
|                    |                  |                  |               |