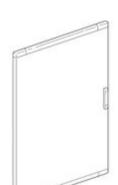

# 94540LA

Blank door for SDX distribution boards 515x700mm

# Brand BTicino Reference Standard CEI EN 61439-1/2 Height 700mm Width 515mm Series Mas 160