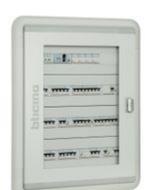

94540I

SDX-I - flush-mounting distribution board 515x700x145mm complete with panels 96 modules DIN35

# Technical features

| Brand              | BTicino          |
|--------------------|------------------|
| Reference Standard | CEI EN 61439-1/2 |
| Modules            | 96               |
| Protection class   | IP43             |
| Height             | 700mm            |
| Width              | 515mm            |
| Depth              | 145mm            |
| Series             | Mas 160          |