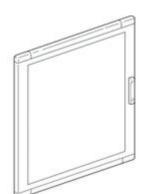

# 94530VE

Glass door for SDX distribution boards 515x550mm

# Brand BTicino Reference Standard CEI EN 61439-1/2 Height 550mm Width 515mm Depth 145mm Series Mas 160