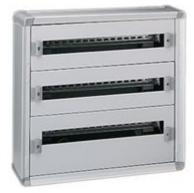

## bticino

SDX-P - plastic wall-mounting distribution board 515x550x145mm complete with panels 72 modules DIN35

### Technical features

| Commercial da | ata |
|---------------|-----|
|---------------|-----|

| Brand              | BTicino          | Minimum quantity | 1             |
|--------------------|------------------|------------------|---------------|
| Reference Standard | CEI EN 61439-1/2 | Sales unit       | 1             |
| Modules            | 72               | EAN code         | 8012199774473 |
| Protection class   | IP43             |                  |               |
| Height             | 550mm            |                  |               |
| Width              | 515mm            |                  |               |
| Depth              | 145mm            |                  |               |
| Series             | Mas 160          |                  |               |
|                    |                  |                  |               |