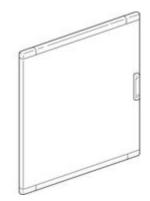

## 94530LA

Blank door for SDX distribution boards 515x550mm

## Technical features

| Commercial d | ata |
|--------------|-----|
|--------------|-----|

| Brand              | BTicino          | Minimum quantity | 1             |
|--------------------|------------------|------------------|---------------|
| Reference Standard | CEI EN 61439-1/2 | Sales unit       | 1             |
| Height             | 550mm            | EAN code         | 8012199774527 |
| Width              | 515mm            |                  |               |
| Series             | Mas 160          |                  |               |