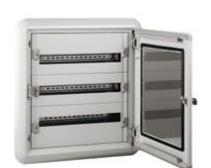

94530I

SDX-I - flush-mounting distribution board 515x550x145mm complete with panels 72 modules DIN35

## Technical features

| Brand              | BTicino          |
|--------------------|------------------|
| Reference Standard | CEI EN 61439-1/2 |
| Modules            | 72               |
| Protection class   | IP43             |
| Height             | 550mm            |
| Width              | 515mm            |
| Depth              | 145mm            |
| Series             | Mas 160          |