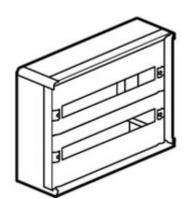

94520P

SDX-P - plastic wall-mounting distribution board 515x400x145mm complete with panels 48 modules DIN35

#### Technical features

| Brand              | BTicino          |
|--------------------|------------------|
| Reference Standard | CEI EN 61439-1/2 |
| Modules            | 48               |
| Protection class   | IP43             |
| Height             | 400mm            |
| Width              | 515mm            |
| Depth              | 145mm            |
| Series             | Mas 160          |