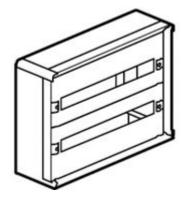

# 94520L

bticino

SDX-L - wall-mounting distribution board 515x400x145mm complete with panels 48 modules DIN35

Technical features

| Brand              | BTicino          | Minimum quantity | 1             |
|--------------------|------------------|------------------|---------------|
| Reference Standard | CEI EN 61439-1/2 | Sales unit       | 1             |
| Modules            | 48               | EAN code         | 8012199775678 |
| Protection class   | IP43             |                  |               |
| Height             | 400mm            |                  |               |
| Width              | 515mm            |                  |               |
| Depth              | 145mm            |                  |               |
| Series             | Mas 160          |                  |               |