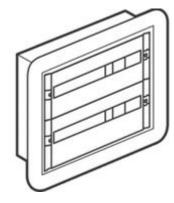

# 94520I

bticino

SDX-I - flush-mounting distribution board 515x400x145mm complete with panels 48 modules DIN35

## Technical features

| Brand              | BTicino          |
|--------------------|------------------|
| Reference Standard | CEI EN 61439-1/2 |
| Modules            | 48               |
| Protection class   | IP43             |
| Height             | 400mm            |
| Width              | 515mm            |
| Depth              | 145mm            |
| Series             | Mas 160          |