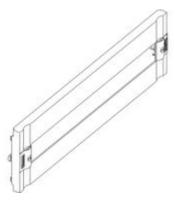

# 9429/24PL

Plastic front panel 1/4 turn with DIN35 window for installation up to 24 modules 515x150mm

#### Commercial data

| Brand              | BTicino          | Mini  |
|--------------------|------------------|-------|
| Reference Standard | CEI EN 61439-1/2 | Sales |
| Modules            | 24               | EAN   |
| Height             | 150mm            |       |
| Width              | 515mm            |       |
| Series             | Mas 160          |       |