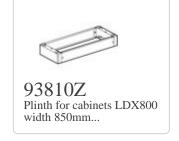

# 93890/10

LDX800 metallic cabinet 850x2000mm

# Technical features

| Brand              | BTicino          |
|--------------------|------------------|
| Reference Standard | CEI EN 61439-1/2 |
| Protection class   | IP43             |
| Height             | 2m               |
| Width              | 850mm            |
| Depth              | 230mm            |
| Series             | Mas 800          |