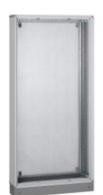

# 93890/10

LDX800 metallic cabinet 850x2000mm

# Technical features

| Brand              | BTicino          |
|--------------------|------------------|
| Reference Standard | CEI EN 61439-1/2 |
| Protection class   | IP43             |
| Height             | 2m               |
| Width              | 850mm            |
| Depth              | 230mm            |
| Series             | Mas 800          |