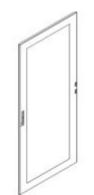

# 93890V/10

Glass door for cabinets LDX400 and LDX800 850x1800mm

### Technical features

Commercial data

| Brand              | BTicino          |
|--------------------|------------------|
| Reference Standard | CEI EN 61439-1/2 |
| Height             | 2m               |
| Width              | 850mm            |
| Series             | Mas 400          |
|                    |                  |