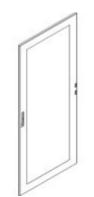

# 93890V

Glass door for cabinets LDX400 and LDX800 850x1800mm

## Technical features

| Commercial | data |
|------------|------|
|------------|------|

| Brand              | BTicino          | ľ |
|--------------------|------------------|---|
| Reference Standard | CEI EN 61439-1/2 | 5 |
| Height             | 1.8m             | I |
| Width              | 850mm            |   |
| Series             | Mas 400          |   |
|                    |                  |   |