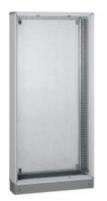

# 93890Q

LDX400 metallic cabinet 850x1800mm

#### **Technical features**

| Brand              | BTicino          |
|--------------------|------------------|
| Reference Standard | CEI EN 61439-1/2 |
| Protection class   | IP43             |
| Height             | 1.8m             |
| Width              | 850mm            |
| Depth              | 175mm            |
| Series             | Mas 400          |