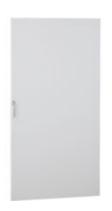

# 93890L/10

Blank door for cabinets LDX400, LDX800 850x2000mm

## Technical features

| Brand              | BTicino          |
|--------------------|------------------|
| Reference Standard | CEI EN 61439-1/2 |
| Height             | 2m               |
| Width              | 850mm            |
| Series             | Mas 400          |