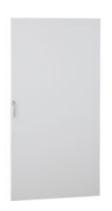

# 93890L

Blank door for cabinets LDX400, LDX800 850x1800mm

## Technical features

| BTicino          |
|------------------|
| CEI EN 61439-1/2 |
| 1.8m             |
| 850mm            |
| Mas 400          |
|                  |