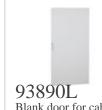

# Complete with

93890L Blank door for cabinets LDX400, LDX800 8...

Glass door for cabinets LDX400 and LDX80...

93810Z Plinth for cabinets LDX800 width 850mm...

Source page: https://catalogue.bticino.com/product/low-voltage-energy-distribution/distribution-boards-and-enclosures/mas800---distribution-boards-and-cabinets/ldx800-cabinets/BTI-93890-EN