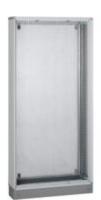

# 93890

## LDX800 metallic cabinet 850x1800mm

# Technical features

| BTicino          |
|------------------|
| CEI EN 61439-1/2 |
| IP43             |
| 1.8m             |
| 850mm            |
| 230mm            |
| Mas 800          |
|                  |