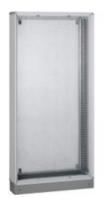

## LDX400 metallic cabinet 850x1600mm

## Technical features

| Brand              | BTicino          |
|--------------------|------------------|
| Reference Standard | CEI EN 61439-1/2 |
| Protection class   | IP43             |
| Height             | 1.6m             |
| Width              | 850mm            |
| Depth              | 175mm            |
| Series             | Mas 400          |