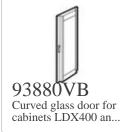

## Complete with

Glass door for cabinets LDX400 and LDX80...

93880L Blank door for cabinets LDX400, LDX800 8...