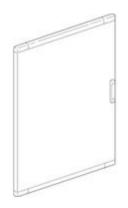

# **GENERAL CATALOGUE**

93870L

Blank door for cabinets LDX400, LDX800 850x1400mm

### Technical features

| Brand              | BTicino          |
|--------------------|------------------|
| Reference Standard | CEI EN 61439-1/2 |
| Height             | 1.4m             |
| Width              | 850mm            |
| Series             | Mas 400          |