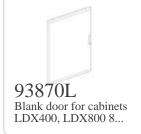

# Complete with

Source page: https://catalogue.bticino.com/product/low-voltage-energy-distribution/distribution-boards-and-enclosures/mas800---distribution-boards-and-cabinets/ldx800-cabinets/BTI-93870-EN