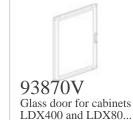

# Complete with

Source page: https://catalogue.bticino.com/product/low-voltage-energy-distribution/distribution-boards-and-enclosures/mas800---distribution-boards-and-cabinets/ldx800-cabinets/BTI-93870-EN