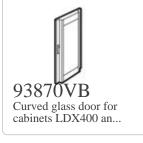

# Complete with

Source page: https://catalogue.bticino.com/product/low-voltage-energy-distribution/distribution-boards-and-enclosures/mas800---distribution-boards-and-cabinets/ldx800-cabinets/BTI-93870-EN