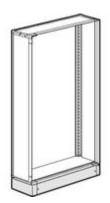

93870

LDX800 metallic cabinet 850x1400mm

## Technical features

| BTicino          |
|------------------|
| CEI EN 61439-1/2 |
| IP43             |
| 1.4m             |
| 850mm            |
| 230mm            |
| Mas 800          |
|                  |