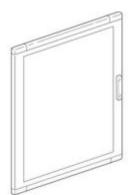

# 93860V

Glass door for distribution board LDX400 and LDX800 850x1200mm

## Technical features

# Brand BTicino Reference Standard CEI EN 61439-1/2 Height 1.2m Width 850mm Series Mas 400