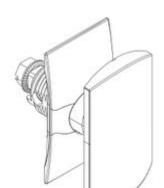

93860S

"T" handle for SDX distribution boards

Commercial data

## Technical features

| Brand              | BTicino          | Minimum quantity | 1             |
|--------------------|------------------|------------------|---------------|
| Reference Standard | CEI EN 61439-1/2 | Sales unit       | 1             |
| Series             | Mas 160          | EAN code         | 8012199698601 |