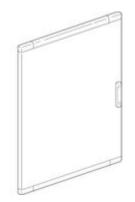

# 93860L

bticino

Blank door for distribution boards LDX400, LDX800 850x1200mm

## Commercial data

| Brand              | BTicino          | Minimum quantity | 1             |
|--------------------|------------------|------------------|---------------|
| Reference Standard | CEI EN 61439-1/2 | Sales unit       | 1             |
| Height             | 1.2m             | EAN code         | 8012199685496 |
| Width              | 850mm            |                  |               |
| Series             | Mas 400          |                  |               |