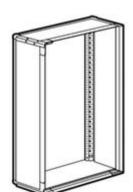

93860

LDX800 - wall-mounting distribution board 850x1200mm

## Technical features

| BTicino          |
|------------------|
| CEI EN 61439-1/2 |
| IP43             |
| 1.2m             |
| 850mm            |
| 230mm            |
| Mas 800          |
|                  |