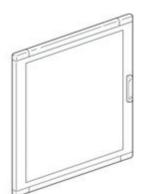

# 93850V



Glass door for distribution board LDX400 and LDX800 850x1000mm

## Technical features

# Brand BTicino Reference Standard CEI EN 61439-1/2 Height 1m Width 850mm Series Mas 400

## Commercial data

| Minimum quantity | 1             |
|------------------|---------------|
| Sales unit       | 1             |
| EAN code         | 8012199684321 |

We, BTicino S.p.A Viale Borri 231 21100 Varese (Italy), declare that all items listed in BTicino catalogues, have been manufactured in compliance with the principal elements of safety objectives of European Directive said LVD: 2014/35/EU: 26 February 2014 and, where requested, also in compliance with essential protection requirements of electromagnetic compatibility according to European Directive 2014/30/EU: 26 February 2014, and/or wh