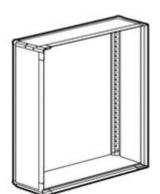

93850Q

LDX400 - wall-mounting distribution board 850x1000mm

## Technical features

| Brand              | BTicino          |
|--------------------|------------------|
| Reference Standard | CEI EN 61439-1/2 |
| Protection class   | IP43             |
| Height             | 1m               |
| Width              | 850mm            |
| Depth              | 175mm            |
| Series             | Mas 400          |
| •                  |                  |