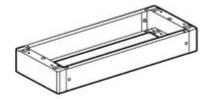

93810Z

## Plinth for cabinets LDX800 width 850mm

## Technical features

| Brand              | BTicino          |
|--------------------|------------------|
| Reference Standard | CEI EN 61439-1/2 |
| Width              | 850mm            |
| Series             | Mas 800          |