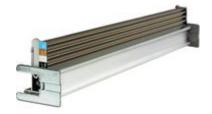

# 93800NC

DIN35 rail - width 850 mm - 36 modules - for distribution boards and cabinets MAS400

| Brand              | BTicino          |
|--------------------|------------------|
| Reference Standard | CEI EN 61439-1/2 |
| Modules            | 36               |
| Width              | 850mm            |
| Series             | Tifast           |