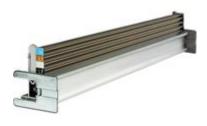

## bticino

DIN35 rail - width 850mm - 36 modules - for distribution boards and cabinets MAS800

### Commercial data

| Brand              | BTicino          | Minimum quantity | 4             |
|--------------------|------------------|------------------|---------------|
| Reference Standard | CEI EN 61439-1/2 | Sales unit       | 4             |
| Modules            | 36               | EAN code         | 8005543499375 |
| Width              | 850mm            |                  |               |
| Series             | Tifast           |                  |               |
|                    |                  |                  |               |