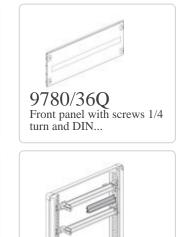

## Complete with

9779/36 Front panel with 4 screws and DIN35 wind...

9783/36 Front panel with 4 screws and DIN35 wind...

9779/36Q Front panel with screws 1/4 turn and DIN...

9783/36Q Front panel with screws 1/4 turn and DIN...

9780/36 Front panel with 4 screws and DIN35 wind...

EASY TIFAST system distribution bar - ...

FEN7039 Depth adapter for Megatiker placed sid-b...