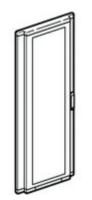

# 93690VB/10

Curved glass door for cabinets LDX400 and LDX800 600x1400mm

### Technical features

| Commercial | data |
|------------|------|
|------------|------|

| Brand              | BTicino          | Mini  |
|--------------------|------------------|-------|
| Reference Standard | CEI EN 61439-1/2 | Sales |
| Height             | 2m               | EAN   |
| Width              | 600mm            |       |
| Series             | Mas 400          |       |
|                    |                  |       |