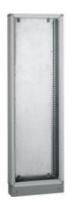

# 93690Q/10

LDX400 metallic cabinet 600x2000mm

| Technical fe | atures |
|--------------|--------|
|--------------|--------|

| Brand              | BTicino          |
|--------------------|------------------|
| Reference Standard | CEI EN 61439-1/2 |
| Protection class   | IP43             |
| Height             | 2m               |
| Width              | 600mm            |
| Depth              | 175mm            |
| Series             | Mas 400          |