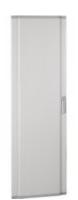

# 93690L/10

Blank door for cabinets LDX400, LDX800 600x2000mm

### Technical features

Commercial data

| Brand              | BTicino          |
|--------------------|------------------|
| Reference Standard | CEI EN 61439-1/2 |
| Height             | 2m               |
| Width              | 600mm            |
| Series             | Mas 400          |