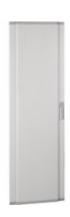

# 93690L

Blank door for cabinets LDX400, LDX800 600x1800mm

## Technical features

| Brand              | BTicino          |
|--------------------|------------------|
| Reference Standard | CEI EN 61439-1/2 |
| Height             | 1.8m             |
| Width              | 600mm            |
| Series             | Mas 400          |