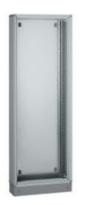

# 93690

LDX800 metallic cabinet 600x1800mm

## Technical features

| Brand              | BTicino          |
|--------------------|------------------|
| Reference Standard | CEI EN 61439-1/2 |
| Protection class   | IP43             |
| Height             | 1.8m             |
| Width              | 600mm            |
| Depth              | 230mm            |
| Series             | Mas 800          |
|                    |                  |