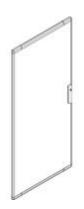

## **GENERAL CATALOGUE**

93680L

Blank door for cabinets LDX400, LDX800 600x1600mm