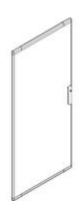

# **GENERAL CATALOGUE**

93670L

Blank door for cabinets LDX400, LDX800 600x1400mm