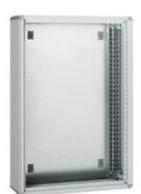

# 93660Q

LDX400 - wall-mounting distribution board 600x1200mm

### Technical features

| Brand              | BTicino          |
|--------------------|------------------|
| Reference Standard | CEI EN 61439-1/2 |
| Protection class   | IP43             |
| Height             | 1.2m             |
| Width              | 600mm            |
| Depth              | 175mm            |
| Series             | Mas 400          |
|                    |                  |