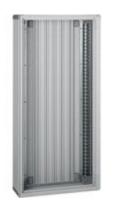

# 93660PL

LDX-P - plastic wall-mounting distribution board 600x1200mm

### Technical features

| Brand              | BTicino          |
|--------------------|------------------|
| Reference Standard | CEI EN 61439-1/2 |
| Protection class   | IP43             |
| Height             | 1.2m             |
| Width              | 600mm            |
| Depth              | 175mm            |
| Series             | Mas 400          |