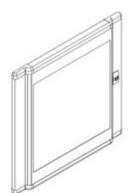

## 93650VB



Curved glass door for cabinets LDX400 and LDX800 600x1400mm

## Technical features

| BTicino          |
|------------------|
| CEI EN 61439-1/2 |
| 1m               |
| 600mm            |
| Mas 400          |
|                  |

## Commercial data

| Minimum quantity | 1             |
|------------------|---------------|
| Sales unit       | 1             |
| EAN code         | 8012199683508 |

We, BTicino S.p.A Viale Borri 231 21100 Varese (Italy), declare that all items listed in BTicino catalogues, have been manufactured in compliance with the principal elements of safety objectives of European Directive said LVD: 2014/35/EU: 26 February 2014 and, where requested, also in compliance with essential protection requirements of electromagnetic compatibility according to E