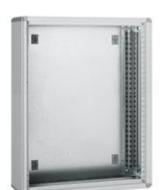

# 93650Q

LDX400 - wall-mounting distribution board 600x1000mm

# Technical features

| Brand              | BTicino          |
|--------------------|------------------|
| Reference Standard | CEI EN 61439-1/2 |
| Protection class   | IP43             |
| Height             | 1m               |
| Width              | 600mm            |
| Depth              | 175mm            |
| Series             | Mas 400          |
|                    |                  |