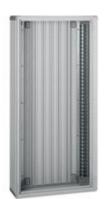

# 93650PL

LDX-P - plastic wall-mounting distribution board 600x1000mm

# Technical features

| Brand              | BTicino          |
|--------------------|------------------|
| Reference Standard | CEI EN 61439-1/2 |
| Protection class   | IP43             |
| Height             | 1m               |
| Width              | 600mm            |
| Depth              | 175mm            |
| Series             | Mas 400          |
|                    |                  |