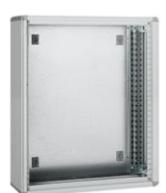

93650

LDX800 - wall-mounting distribution board 600x1000mm

## Technical features

| BTicino          |
|------------------|
| CEI EN 61439-1/2 |
| IP43             |
| 1m               |
| 600mm            |
| 230mm            |
| Mas 800          |
|                  |