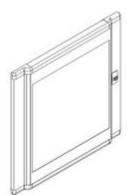

# 93640VB

Curved glass door for distribution boards LDX400, LDX800 and LDX-P 600x800mm