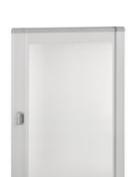

## 93640V

Glass door for distribution board LDX400, LDX800 and LDX-P 600x800mm

## Technical features

| Brand              | BTicino          |
|--------------------|------------------|
| Reference Standard | CEI EN 61439-1/2 |
| Height             | 800mm            |
| Width              | 600mm            |
| Series             | Mas 400          |
|                    |                  |