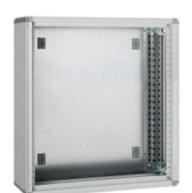

# 93640Q

LDX400 - wall-mounting distribution board 600x800mm

# Technical features

| BTicino          |
|------------------|
| CEI EN 61439-1/2 |
| IP43             |
| 800mm            |
| 600mm            |
| 175mm            |
| Mas 400          |
|                  |