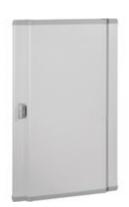

93640L

Blank door for distribution boards LDX400, LDX800 and LDX-P 600x800mm

## Technical features

| BTicino          |
|------------------|
| CEI EN 61439-1/2 |
| 800mm            |
| 600mm            |
| Mas 400          |
|                  |