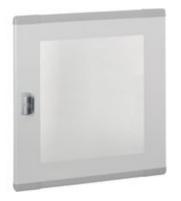

#### bticino

Glass door for distribution board LDX400, LDX800 and LDX-P 600x600mm

#### Commercial data

| Brand              | BTicino          | Minimum quantity | 1             |
|--------------------|------------------|------------------|---------------|
| Reference Standard | CEI EN 61439-1/2 | Sales unit       | 1             |
| Height             | 600mm            | EAN code         | 8012199697178 |
| Width              | 600mm            |                  |               |
| Series             | Mas 400          |                  |               |