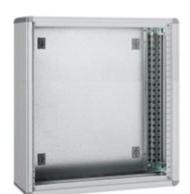

# 93630Q

LDX400 - wall-mounting distribution board 600x600mm

## Technical features

| Brand              | BTicino          |
|--------------------|------------------|
| Reference Standard | CEI EN 61439-1/2 |
| Protection class   | IP43             |
| Height             | 600mm            |
| Width              | 600mm            |
| Depth              | 175mm            |
| Series             | Mas 400          |